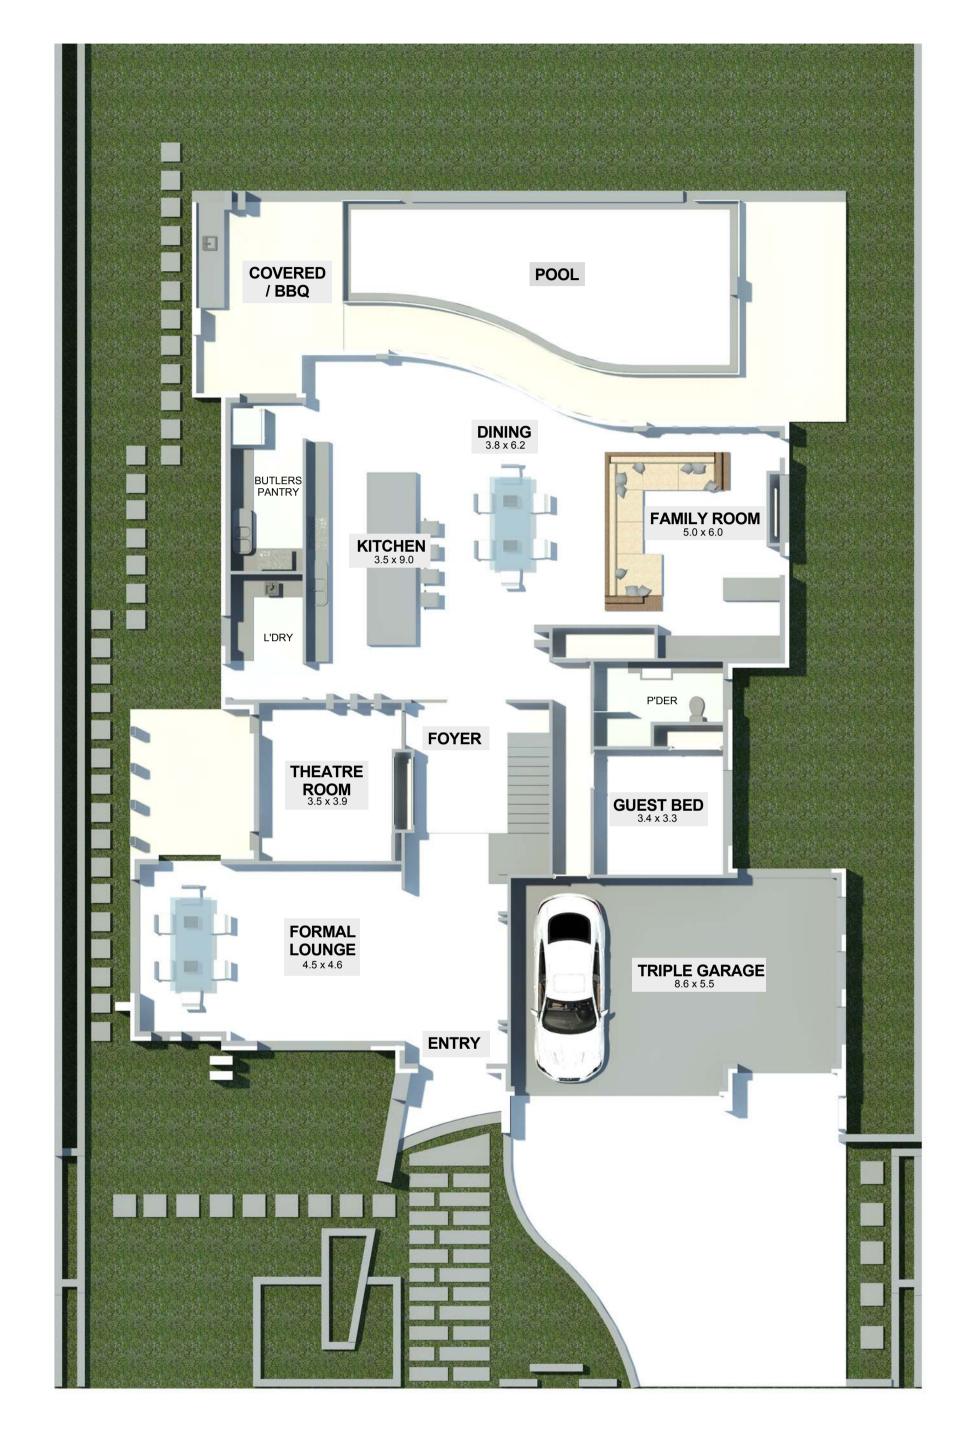

**GROUND FLOOR PLAN SCALE 1:100** 

- LIVING 495 sqm - GARAGE 50 sqm - OUTDOOR 105 sqm - TOTAL AREA 650 sqm 18.900 m - WIDTH - LENGTH 19.960 m

FIRST FLOOR PLAN **SCALE 1:100** 

concept ground & first

APPLIANCES, PRIOR TO COMMENCEMENT OF WORK. ALL CONSTRUCTION PRACTICES ARE TO BE IN ACCORDANCE WITH THE CURRENT ISSUE OF THE BCA, AND ALL OTHER RELEVANT CODES. FIGURED DIMENSIONS TO TAKE REFERENCE TO SCALE, BASIX COMMITMENTS FORM PART OF THIS PLAN, SEE APPENDED BASIX SCHEDULE. DELA DESIGNS HAVE PREPARED THIS DOCUMENT FOR AND ON