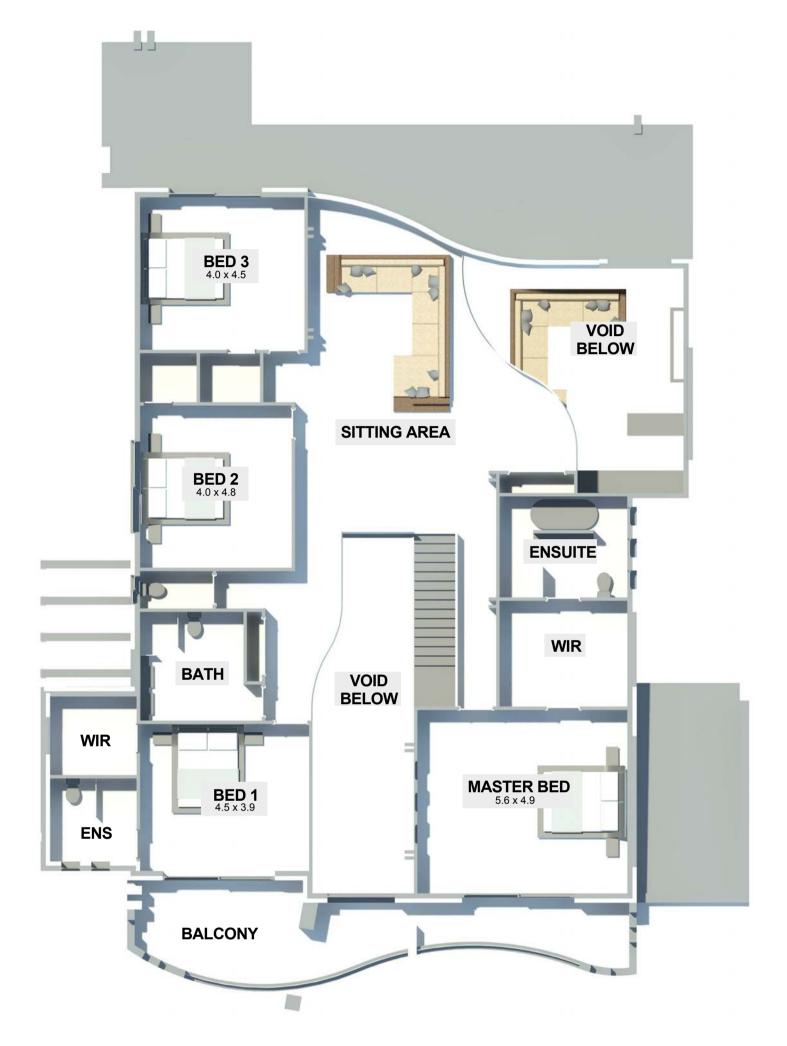

**GROUND FLOOR PLAN SCALE 1:100** 

- LIVING 495 sqm - GARAGE 50 sqm - OUTDOOR 105 sqm - TOTAL AREA 650 sqm 18.900 m - WIDTH - LENGTH 19.960 m

FIRST FLOOR PLAN **SCALE 1:100** 

concept ground & first

APPLIANCES, PRIOR TO COMMENCEMENT OF WORK. ALL CONSTRUCTION PRACTICES ARE TO BE IN ACCORDANCE WITH THE CURRENT ISSUE OF THE BCA, AND ALL OTHER RELEVANT CODES. FIGURED DIMENSIONS TO TAKE REFERENCE TO SCALE, BASIX COMMITMENTS FORM PART OF THIS PLAN, SEE APPENDED BASIX SCHEDULE. DELA DESIGNS HAVE PREPARED THIS DOCUMENT FOR AND ON